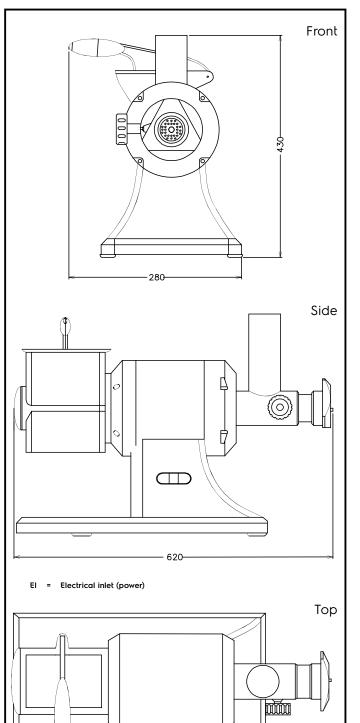

## Key Information:

External dimensions, Width: External dimensions, Depth: External dimensions, Height: Shipping weight: Meat mincer productivity: Meat mincer loading hopper dimensions: Meat mincer collecting tray dimensions: Grater cheese productivity: Grater bread productivity: Grater collecting tray dimensions: Grater collecting tray dimensions:

280 mm 620 mm 430 mm 26.96 kg 250-300 kg/h 370 x 245 x 50 mm

1.1 kW

400 V/3N ph/50 Hz

310 x 235 x 50 130 kg/h 150 kg/h

ø 230 x h 100 mm 95 x 145 x 75 mm

The company reserves the right to make modifications to the products without prior notice. All information correct at time of printing.