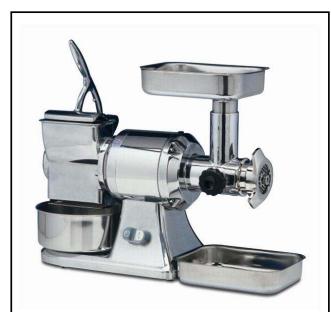

Meat Mincer\Grater Meat Mincer\Grater - 22 S/S Mincing Unit

603540 (MMG22)

Meat mincer/grater with stainless steel mincing Unit, attachment type 22

#### Item No.

Stainless steel mincing unit and body in die-cast aluminium. Microswitch positioned on the handle prevents accidental contact. Protection grill is positioned beneath the grating cylinder and in front of the shredder attachment, to avoid accidental contact. Removable grinding unit for easier cleaning. 82mm plate diameter.

GRATER: Motor speed up to 900 rpm. Steel roller and stainless steel collection container. Suitable for grating bread, cheese or nuts. Output: 130 Kg cheese/hour and 150 Kg bread/hour.

MEAT MINCER: Motor speed up to 140 rpm. Chopper end, feed pan, collecting container, plate and self-sharpening knife in stainless steel. Output: 250-300 Kg meat/hour.

## Main Features

- Suitable also for grating bread, cheese or nuts.
- Microswitch on handle to avoid accidental contact.
- Protection grill under the grating cylinder, in front of the shredder attachment for further protection against accidental contact.
- Helical oil bath gear motor protected by a thermal fuse.
- Easily removable grinding unit for simple cleaning.
- Plate diameter of 82 mm and 22 type attachment.

# Construction

- Die-cast aluminum body with 304 AISI stainless steel mincing unit, plate, self-sharpening knife, funnel and connection container.
- Grater motor speed up to 900 rpm.
- Up to 140 rpm screw revolution.
- Stainless steel roller, plastic pusher and collection container included as standard.